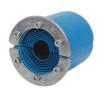

# **Roxtec RS seal with SLFO/Ext**

Penetration seal for a single cable or pipe.

The Roxtec RS with SLFO/Ext is a seal with sleeve for single cables or pipes. The entry seal has two halves with removable layers making it adaptable to cables and pipes of different sizes. The design of the transit makes it easy to install around existing cables or pipes. The openable sleeve with a wide flange to comply with minimum edge distance between bolt and opening is bolted to uneven structures such as concrete.

- Perfect for retrofit
- Adapts to cables and pipes of different sizes